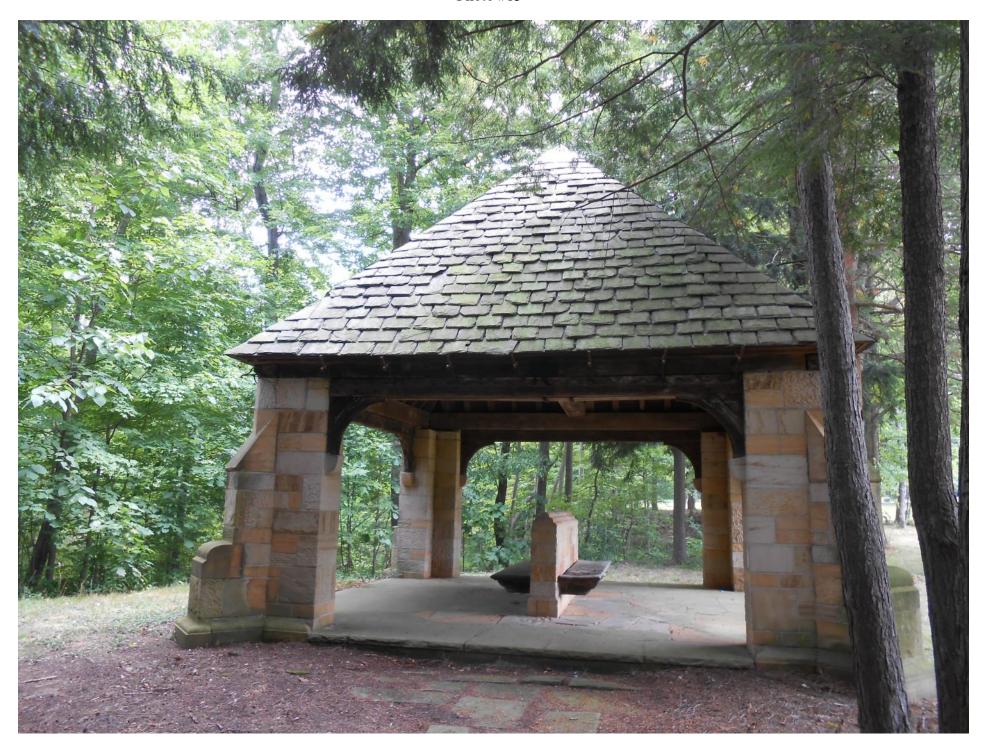

Forest Lawn Memorial Park Cemetery—Mahoning County, Ohio Photo #1

Forest Lawn Memorial Park Cemetery—Mahoning County, Ohio Photo #2

Forest Lawn Memorial Park Cemetery—Mahoning County, Ohio Photo #3

Forest Lawn Memorial Park Cemetery—Mahoning County, Ohio Photo #4