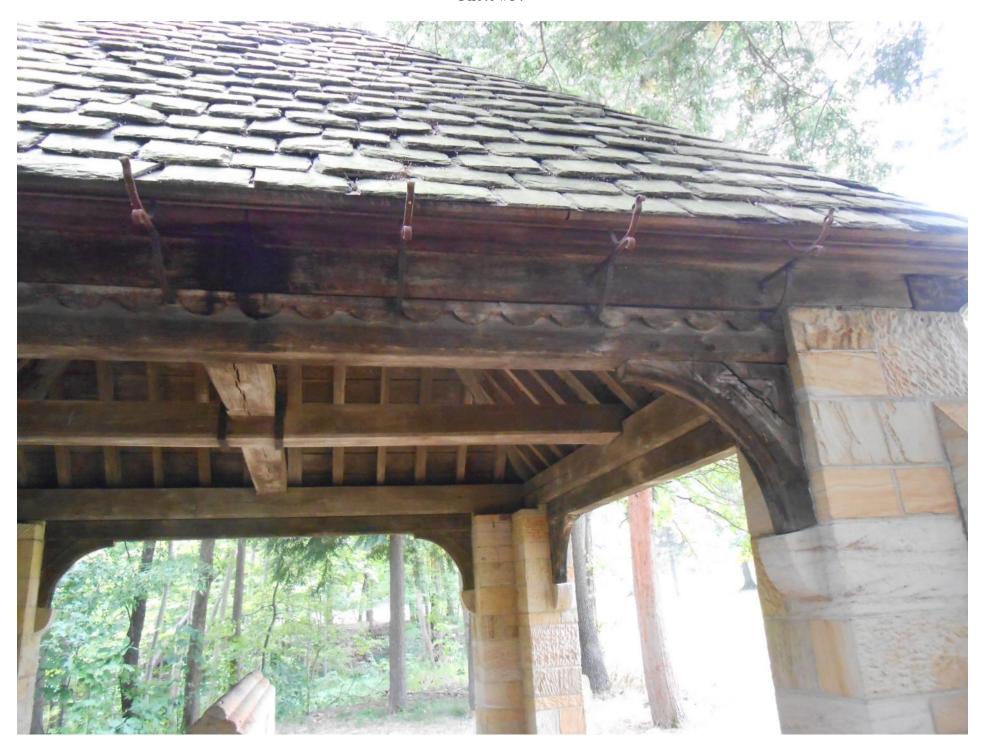

Forest Lawn Memorial Park Cemetery—Mahoning County, Ohio Photo #1

Forest Lawn Memorial Park Cemetery—Mahoning County, Ohio Photo #2

Forest Lawn Memorial Park Cemetery—Mahoning County, Ohio Photo #3

Forest Lawn Memorial Park Cemetery—Mahoning County, Ohio Photo #4